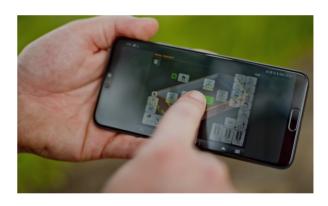

#### Control and notifications from anywhere

The SyslinQ Remote App allows you to remotely control the Fortica 24/7 with a smartphone or tablet. With an extra notification module you can receive alarms and warnings from your poultry house as notifications on your smartphone, tablet or smartwatch. This way you quickly see whether immediate action is required.