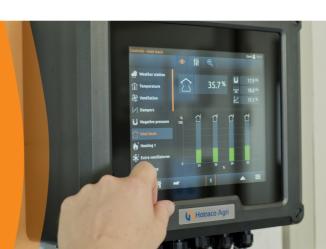

## Full package for optimize animal welfare

The Fortica-PS offers essential control functions to make it easier to improve animal welfare. With this system you can control components, such as pop hole doors and daylight products. The Fortica is making sure to always maintain the perfect climate in the house when controlling these welfare components. This enables all farmers to efficiently manage their daily routine.