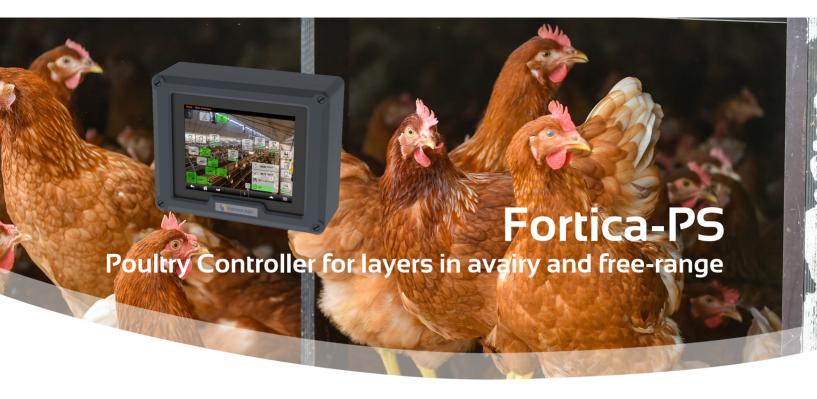

### **Extremely user-friendliness**

The full 12 inch touchscreen operation makes this controller extremely user friendly and clear. A 3D customizable overview of the poultry house can be produced using clear symbols. The controller can be configured in more than 20 languages. It supports both the metric and imperial units of measurement.