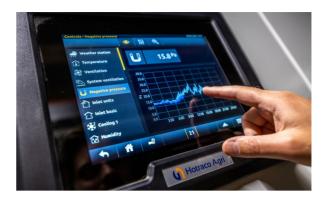

### **Extremely user-friendliness**

The full 12 inch touchscreen operation makes this controller extremely user friendly and clear. A 3D customizable overview of the poultry house can be produced using clear symbols. The controller can be configured in more than 20 languages. It supports both the metric and imperial units of measurement.