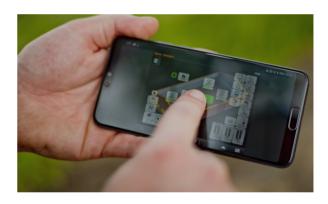

#### Control and notifications from anywhere

The SyslinQ Remote App allows you to remotely control the Fortica 24/7 with a smartphone or tablet. With an extra notification module you can receive alarms and warnings from your poultry house as notifications on your smartphone, tablet or smartwatch. This way you quickly see whether immediate action is required.