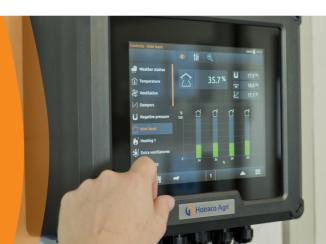

### **Extremely user-friendliness**

The full 12 inch touchscreen operation makes this controller extremely user friendly and clear. A 3D customizable overview of the poultry house can be produced using clear symbols. The controller can be configured in more than 20 languages. It supports both the metric and imperial units of measurement.

## Fortica in a nutshell

- All-in-one control system
- Suitable for all poultry houses
- A user-friendly 3D customizable overview
- Control and notifications from anywhere