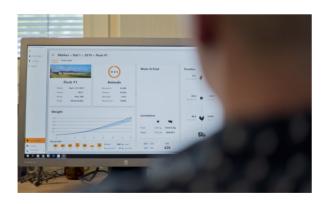

# Visualize all your data with Farm Management

Fortus Farm Management (part of Fortica) visualizes all relevant house data graphically and clearly in charts and diagrams on your PC. With this program you can easily and quickly check and compare results of animal weight, climate, feed and water intake, flock uniformity and more, from all the houses.