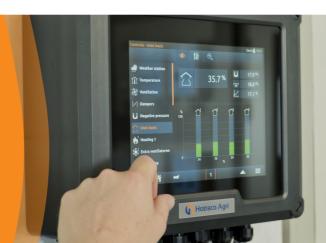

### Improve animal growth with an optimum climate

Climate control is invaluable for the operational management of your broiler house. In the first few days, broiler chicks need a comfortable and warm environment with minimal ventilation. As the chicks grow, the living environment must change and the animals will require more cooling to maintain a comfortable temperature. With a good climate control system you ensure a pleasant living environment for you animals, that results in better growth and health.

### **Extremely user-friendliness**

The full 12 inch touchscreen operation makes this controller extremely user friendly and clear. A 3D customizable overview of the poultry house can be produced using clear symbols. The controller can be configured in more than 20 languages. It supports both the metric and imperial units of measurement.