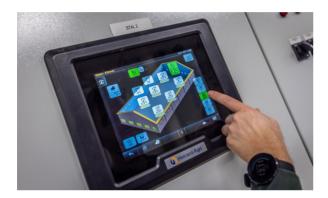

### **Extremely user-friendliness**

The full 12 inch touchscreen operation makes this controller extremely user friendly and clear. A 3D customizable overview of the poultry house can be produced using clear symbols. The controller can be configured in more than 20 languages. It supports both the metric and imperial units of measurement.

## Fortica in a nutshell

- All-in-one control system
- Suitable for all poultry houses
- A user-friendly 3D customizable overview
- Control and notifications from anywhere