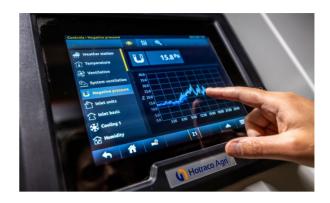

### **Extremely user-friendliness**

The full 12 inch touchscreen operation makes this controller extremely user friendly and clear. A 3D customizable overview of the poultry house can be produced using clear symbols. The controller can be configured in more than 20 languages. It supports both the metric and imperial units of measurement.

# Visualize all your data with Farm Management

Fortus Farm Management (part of Fortica) visualizes all relevant house data graphically and clearly in charts and diagrams on your PC. With this program you can easily and quickly check and compare results of animal weight, climate, feed and water intake, flock uniformity and more, from all the houses.