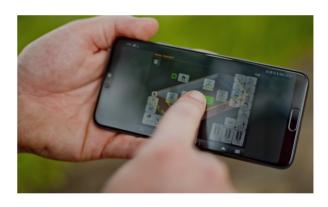

#### Control and notifications from anywhere

The SyslinQ Remote App allows you to remotely control the Fortica 24/7 with a smartphone or tablet. With an extra notification module you can receive alarms and warnings from your poultry house as notifications on your smartphone, tablet or smartwatch. This way you quickly see whether immediate action is required.