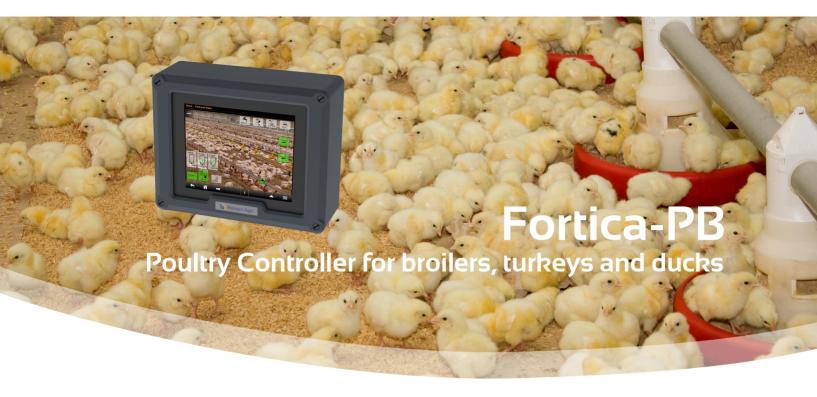

The Fortica-PB is a versatile, user-friendly controller that gives you total control over all the poultry house processes, such as climate, feeding, watering, lighting and animal weighing.

### The all-in-one control system

The Fortica-PB has been specially developed for poultry houses with broilers, turkeys or ducks in a floor housing system or cage housing. With this all-in-one system you can automate climate, feeding, watering, lighting and animal weighing. Dedicated control functions are available to manage your poultry house smoothly. This way you don't have to act manual anymore and you have all the management information needed to optimize your poultry production.

### **Extremely user-friendliness**

The full 12 inch touchscreen operation makes this controller extremely user friendly and clear. A 3D customizable overview of the poultry house can be produced using clear symbols. The controller can be configured in more than 20 languages. It supports both the metric and imperial units of measurement.