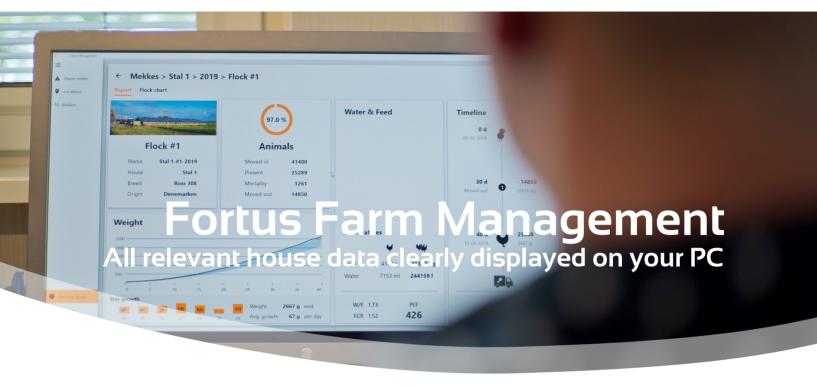

#### Insight at a glance

Fortus Farm Management is part of the Fortica® automation system and visualizes all relevant house data graphically and clearly in charts and diagrams on your PC. At a glance, you gain insight into your animals' living conditions and you, the poultry farmer, have complete control of all the house processes. The dashboard of the management program can also be set up based on your personal preferences, so you decide which data is important to compare.

### **Performance and Alarm center**

Fortus Farm Management provides insight into the performance of your animals. Growth performance, laying percentage, feed conversion and PEF (Production Efficiency Factor) are clearly displayed. This makes it easy to compare the performance of your current flocks with that of finished flocks or flocks in other houses. Besides that Fortus Farm Management has an alarm center that personally alerts you in the event of acute changes in the house.